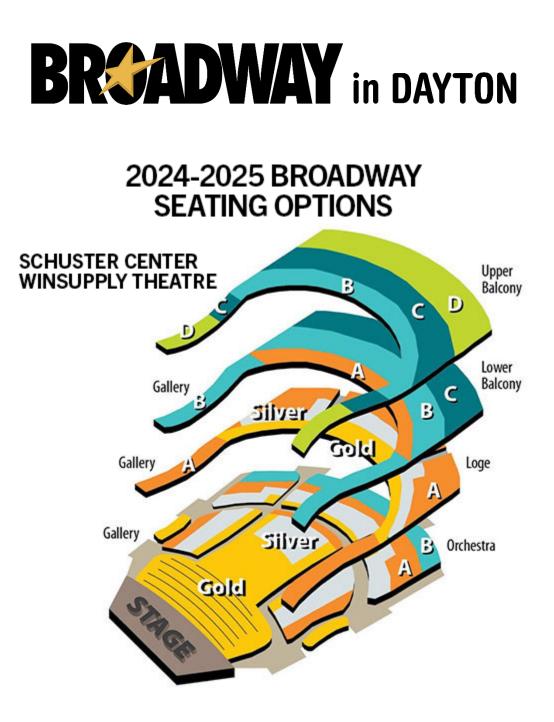

## SEATING PREFERENCE:

[] ORCHESTRA [] LOGE [] LOWER BALCONY [] UPPER BALCONY [] BEST AVAILABLE [] ACCESSIBILITY NEEDS

| January 14-19, 2025 | GOLD     | Silver   | A Level  | B Level | C Level | D Level |
|---------------------|----------|----------|----------|---------|---------|---------|
| Tues @ 7:20 mm      | Price    | Level    | Price    | Price   | Price   | Price   |
| Tues @ 7:30 pm      | \$124.00 | \$114.00 | \$104.00 | \$84.00 | \$64.00 | \$39.00 |
| Wed @ 7:30 pm       | \$124.00 | \$114.00 | \$104.00 | \$84.00 | \$64.00 | \$39.00 |
| Thurs @ 7:30 pm     | \$124.00 | \$114.00 | \$104.00 | \$84.00 | \$64.00 | \$39.00 |
| Fri @ 8 pm          | \$124.00 | \$114.00 | \$104.00 | \$84.00 | \$64.00 | \$39.00 |
| Sat @ 2 pm          | \$124.00 | \$114.00 | \$104.00 | \$84.00 | \$64.00 | \$39.00 |
| Sat @ 8 pm          | \$124.00 | \$114.00 | \$104.00 | \$84.00 | \$64.00 | \$39.00 |
| Sun @ 1 pm          | \$124.00 | \$114.00 | \$104.00 | \$84.00 | \$64.00 | \$39.00 |
| Sun @ 6:30 pm       | \$124.00 | \$114.00 | \$104.00 | \$84.00 | \$64.00 | \$39.00 |