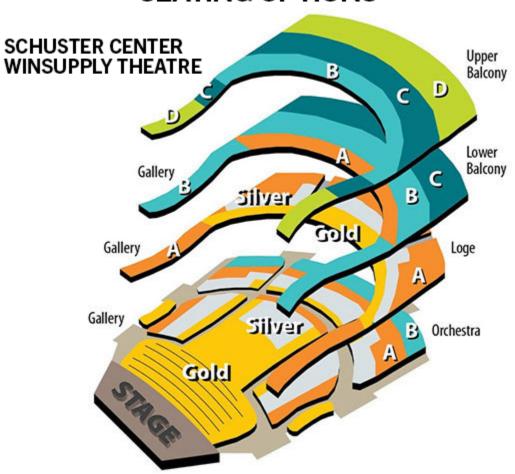

## 2024-2025 BROADWAY SEATING OPTIONS

| ACCT #: | <br>DATE: |  |
|---------|-----------|--|
|         |           |  |

| OUR NAME:                                                                                                                                                                                         |                                                                                                   |                                                                                                     |                                                                                                 |                                                                        |                                                                                               |                                                                                   |
|---------------------------------------------------------------------------------------------------------------------------------------------------------------------------------------------------|---------------------------------------------------------------------------------------------------|-----------------------------------------------------------------------------------------------------|-------------------------------------------------------------------------------------------------|------------------------------------------------------------------------|-----------------------------------------------------------------------------------------------|-----------------------------------------------------------------------------------|
| OUR ADDRESS:                                                                                                                                                                                      |                                                                                                   |                                                                                                     |                                                                                                 |                                                                        |                                                                                               |                                                                                   |
| CITY/STATE/ZIP:                                                                                                                                                                                   |                                                                                                   |                                                                                                     |                                                                                                 |                                                                        |                                                                                               |                                                                                   |
| PHONE:                                                                                                                                                                                            |                                                                                                   | F-MAII :                                                                                            |                                                                                                 |                                                                        |                                                                                               |                                                                                   |
|                                                                                                                                                                                                   |                                                                                                   |                                                                                                     |                                                                                                 |                                                                        |                                                                                               |                                                                                   |
| SCHOOL/ORGANIZATION:                                                                                                                                                                              |                                                                                                   |                                                                                                     |                                                                                                 |                                                                        |                                                                                               |                                                                                   |
| REQUESTED DATE:                                                                                                                                                                                   |                                                                                                   |                                                                                                     |                                                                                                 |                                                                        |                                                                                               |                                                                                   |
| AY/DATE:                                                                                                                                                                                          |                                                                                                   |                                                                                                     | т                                                                                               | IME:                                                                   |                                                                                               |                                                                                   |
| ICKETS:  * Each ticket purchased earns you  * Ticket prices below include the \$                                                                                                                  |                                                                                                   |                                                                                                     |                                                                                                 | ng is available<br>sit together n                                      | nust order toget                                                                              | her                                                                               |
| # OF TICKETS:                                                                                                                                                                                     | x PRICE LEVEL:                                                                                    |                                                                                                     |                                                                                                 | =TOTAL:                                                                |                                                                                               | _                                                                                 |
| # OF TICKETS:                                                                                                                                                                                     | x PRICE LEVEL:                                                                                    |                                                                                                     |                                                                                                 | =TOTAL:                                                                |                                                                                               | _                                                                                 |
| l would like to receive my tickets via: E                                                                                                                                                         | mail Will Call                                                                                    | Mail (+\$                                                                                           | (2)                                                                                             |                                                                        |                                                                                               |                                                                                   |
|                                                                                                                                                                                                   |                                                                                                   |                                                                                                     | -/ <u>-</u>                                                                                     |                                                                        |                                                                                               | -                                                                                 |
| EATING PREFERENCE:                                                                                                                                                                                |                                                                                                   | _ `                                                                                                 | GRAND                                                                                           |                                                                        | , 1 400E00ID                                                                                  | _                                                                                 |
| EATING PREFERENCE:                                                                                                                                                                                |                                                                                                   | _ `                                                                                                 |                                                                                                 |                                                                        |                                                                                               | _                                                                                 |
| EATING PREFERENCE:                                                                                                                                                                                | BALCONY []UPP                                                                                     | ER BALCON                                                                                           | Y []BEST                                                                                        | AVAILABLE  B Level                                                     | [ ] ACCESSIB                                                                                  | ILITY NEED                                                                        |
| EATING PREFERENCE: ] ORCHESTRA [ ] LOGE [ ] LOWER                                                                                                                                                 | BALCONY []UPP                                                                                     | ER BALCON                                                                                           | Y []BEST                                                                                        | AVAILABLE                                                              | [ ] ACCESSIB                                                                                  | D Leve                                                                            |
| EATING PREFERENCE:    ORCHESTRA [   LOGE [   LOWER    February 4-9, 2025                                                                                                                          | BALCONY []UPP                                                                                     | ER BALCON<br>Silver<br>Level                                                                        | Y [ ] BEST  A Level Price                                                                       | AVAILABLE  B Level Price                                               | C Level                                                                                       | D Leve<br>Price<br>\$40.00                                                        |
| EATING PREFERENCE:  ] ORCHESTRA [ ] LOGE [ ] LOWER  February 4-9, 2025  Tues @ 7:30 pm                                                                                                            | GOLD Price \$140.00                                                                               | Silver Level \$125.00                                                                               | Y [ ] BEST  A Level Price \$94.50                                                               | B Level Price \$76.50                                                  | C Level Price \$58.50                                                                         | D Leve<br>Price<br>\$40.00                                                        |
| EATING PREFERENCE:  ] ORCHESTRA [ ] LOGE [ ] LOWER  February 4-9, 2025  Tues @ 7:30 pm  Wed @ 7:30 pm  Thurs @ 7:30 pm  Fri @ 8 pm                                                                | GOLD<br>Price<br>\$140.00<br>\$140.00                                                             | Silver<br>Level<br>\$125.00<br>\$125.00                                                             | A Level<br>Price<br>\$94.50<br>\$94.50                                                          | B Level<br>Price<br>\$76.50                                            | C Level Price \$58.50                                                                         | D Leve<br>Price<br>\$40.00<br>\$40.00                                             |
| EATING PREFERENCE:  ] ORCHESTRA [ ] LOGE [ ] LOWER  February 4-9, 2025  Tues @ 7:30 pm  Wed @ 7:30 pm  Thurs @ 7:30 pm  Fri @ 8 pm  Sat @ 2 pm                                                    | GOLD<br>Price<br>\$140.00<br>\$140.00<br>\$140.00<br>\$140.00<br>\$150.00                         | Silver<br>Level<br>\$125.00<br>\$125.00<br>\$125.00<br>\$125.00<br>\$135.00                         | A Level<br>Price<br>\$94.50<br>\$94.50<br>\$94.50<br>\$94.50<br>\$120.00                        | B Level<br>Price<br>\$76.50<br>\$76.50<br>\$76.50<br>\$100.00          | C Level<br>Price<br>\$58.50<br>\$58.50<br>\$58.50<br>\$58.50<br>\$75.00                       | D Leve<br>Price<br>\$40.00<br>\$40.00<br>\$40.00<br>\$40.00                       |
| EATING PREFERENCE:  ] ORCHESTRA [ ] LOGE [ ] LOWER  February 4-9, 2025  Tues @ 7:30 pm  Wed @ 7:30 pm  Thurs @ 7:30 pm  Fri @ 8 pm  Sat @ 2 pm  Sat @ 8 pm                                        | GOLD<br>Price<br>\$140.00<br>\$140.00<br>\$140.00<br>\$140.00<br>\$150.00<br>\$140.00             | Silver<br>Level<br>\$125.00<br>\$125.00<br>\$125.00<br>\$125.00<br>\$135.00<br>\$125.00             | A Level<br>Price<br>\$94.50<br>\$94.50<br>\$94.50<br>\$120.00<br>\$110.00                       | B Level Price \$76.50 \$76.50 \$76.50 \$100.00 \$90.00                 | C Level<br>Price<br>\$58.50<br>\$58.50<br>\$58.50<br>\$75.00<br>\$73.00                       | D Leve<br>Price<br>\$40.00<br>\$40.00<br>\$40.00<br>\$45.00<br>\$40.00            |
| February 4-9, 2025  Tues @ 7:30 pm  Wed @ 7:30 pm  Thurs @ 7:30 pm  Fri @ 8 pm  Sat @ 2 pm  Sat @ 8 pm  Sun @ 1 pm                                                                                | GOLD<br>Price<br>\$140.00<br>\$140.00<br>\$140.00<br>\$140.00<br>\$150.00<br>\$150.00             | Silver<br>Level<br>\$125.00<br>\$125.00<br>\$125.00<br>\$125.00<br>\$135.00<br>\$135.00             | A Level<br>Price<br>\$94.50<br>\$94.50<br>\$94.50<br>\$94.50<br>\$120.00                        | B Level Price \$76.50 \$76.50 \$76.50 \$100.00 \$90.00 \$76.50         | C Level<br>Price<br>\$58.50<br>\$58.50<br>\$58.50<br>\$58.50<br>\$75.00                       | D Leve<br>Price<br>\$40.00<br>\$40.00<br>\$40.00<br>\$45.00<br>\$40.00            |
| EATING PREFERENCE:  ] ORCHESTRA [ ] LOGE [ ] LOWER  February 4-9, 2025  Tues @ 7:30 pm  Wed @ 7:30 pm  Thurs @ 7:30 pm  Fri @ 8 pm  Sat @ 2 pm  Sat @ 8 pm                                        | GOLD<br>Price<br>\$140.00<br>\$140.00<br>\$140.00<br>\$140.00<br>\$150.00<br>\$140.00             | Silver<br>Level<br>\$125.00<br>\$125.00<br>\$125.00<br>\$125.00<br>\$135.00<br>\$125.00             | A Level<br>Price<br>\$94.50<br>\$94.50<br>\$94.50<br>\$120.00<br>\$110.00                       | B Level Price \$76.50 \$76.50 \$76.50 \$100.00 \$90.00                 | C Level<br>Price<br>\$58.50<br>\$58.50<br>\$58.50<br>\$75.00<br>\$73.00                       | LITY NEEI                                                                         |
| EATING PREFERENCE:  ] ORCHESTRA [ ] LOGE [ ] LOWER  February 4-9, 2025  Tues @ 7:30 pm  Wed @ 7:30 pm  Thurs @ 7:30 pm  Fri @ 8 pm  Sat @ 2 pm  Sat @ 2 pm  Sat @ 8 pm  Sun @ 1 pm  Sun @ 6:30 pm | GOLD<br>Price<br>\$140.00<br>\$140.00<br>\$140.00<br>\$140.00<br>\$150.00<br>\$150.00<br>\$140.00 | Silver<br>Level<br>\$125.00<br>\$125.00<br>\$125.00<br>\$125.00<br>\$135.00<br>\$135.00             | A Level<br>Price<br>\$94.50<br>\$94.50<br>\$94.50<br>\$120.00<br>\$110.00<br>\$94.50            | B Level Price \$76.50 \$76.50 \$76.50 \$100.00 \$90.00 \$76.50         | C Level<br>Price<br>\$58.50<br>\$58.50<br>\$58.50<br>\$75.00<br>\$73.00<br>\$58.50            | D Leve<br>Price<br>\$40.00<br>\$40.00<br>\$40.00<br>\$45.00<br>\$45.00            |
| February 4-9, 2025  Tues @ 7:30 pm  Wed @ 7:30 pm  Thurs @ 7:30 pm  Fri @ 8 pm  Sat @ 2 pm  Sat @ 2 pm  Sun @ 1 pm  Sun @ 6:30 pm                                                                 | GOLD<br>Price<br>\$140.00<br>\$140.00<br>\$140.00<br>\$140.00<br>\$150.00<br>\$150.00<br>\$150.00 | Silver<br>Level<br>\$125.00<br>\$125.00<br>\$125.00<br>\$135.00<br>\$135.00<br>\$135.00<br>\$135.00 | A Level<br>Price<br>\$94.50<br>\$94.50<br>\$94.50<br>\$120.00<br>\$110.00<br>\$94.50<br>\$94.50 | B Level Price \$76.50 \$76.50 \$76.50 \$100.00 \$90.00 \$76.50 \$76.50 | C Level<br>Price<br>\$58.50<br>\$58.50<br>\$58.50<br>\$75.00<br>\$73.00<br>\$58.50<br>\$58.50 | D Leve<br>Price<br>\$40.00<br>\$40.00<br>\$40.00<br>\$45.00<br>\$45.00<br>\$45.00 |
| February 4-9, 2025  Tues @ 7:30 pm  Wed @ 7:30 pm  Thurs @ 7:30 pm  Fri @ 8 pm  Sat @ 2 pm  Sat @ 8 pm  Sun @ 1 pm                                                                                | GOLD<br>Price<br>\$140.00<br>\$140.00<br>\$140.00<br>\$140.00<br>\$150.00<br>\$150.00<br>\$150.00 | Silver<br>Level<br>\$125.00<br>\$125.00<br>\$125.00<br>\$135.00<br>\$135.00<br>\$135.00<br>\$135.00 | A Level<br>Price<br>\$94.50<br>\$94.50<br>\$94.50<br>\$120.00<br>\$110.00<br>\$94.50<br>\$94.50 | B Level Price \$76.50 \$76.50 \$76.50 \$100.00 \$90.00 \$76.50 \$76.50 | C Level<br>Price<br>\$58.50<br>\$58.50<br>\$58.50<br>\$75.00<br>\$73.00<br>\$58.50            | D Leve<br>Price<br>\$40.00<br>\$40.00<br>\$40.00<br>\$45.00<br>\$45.00<br>\$40.00 |