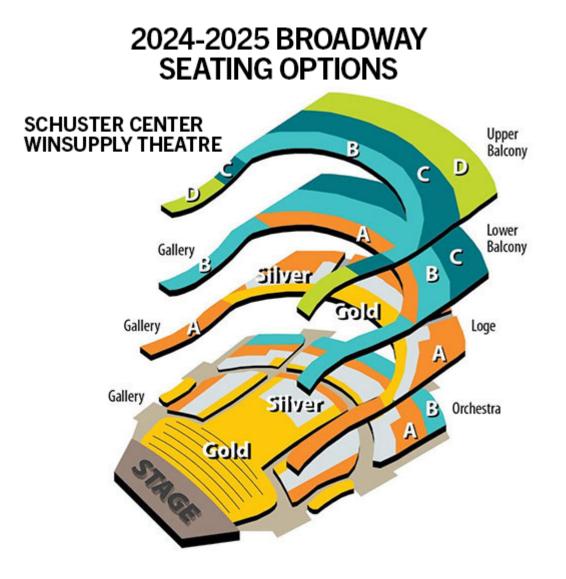

## SEATING PREFERENCE:

[]ORCHESTRA []LOGE []LOWER BALCONY []UPPER BALCONY []BEST AVAILABLE []ACCESSIBILITY NEEDS

| March 25-29, 2025 | GOLD<br>Price | Silver<br>Level | A Level<br>Price | B Level<br>Price | C Level<br>Price | D Level<br>Price |
|-------------------|---------------|-----------------|------------------|------------------|------------------|------------------|
| Tues @ 7:30 pm    | \$124.00      | \$114.00        | \$94.50          | \$76.50          | \$58.50          | \$34.00          |
| Wed @ 7:30 pm     | \$124.00      | \$114.00        | \$94.50          | \$76.50          | \$58.50          | \$34.00          |
| Thurs @ 7:30 pm   | \$124.00      | \$114.00        | \$94.50          | \$76.50          | \$58.50          | \$34.00          |
| Fri @ 8 pm        | \$134.00      | \$124.00        | \$114.00         | \$94.00          | \$74.00          | \$44.00          |
| Sat @ 2 pm        | \$134.00      | \$124.00        | \$114.00         | \$94.00          | \$74.00          | \$44.00          |
| Sat @ 8 pm        | \$134.00      | \$124.00        | \$114.00         | \$94.00          | .\$74.00         | \$44.00          |