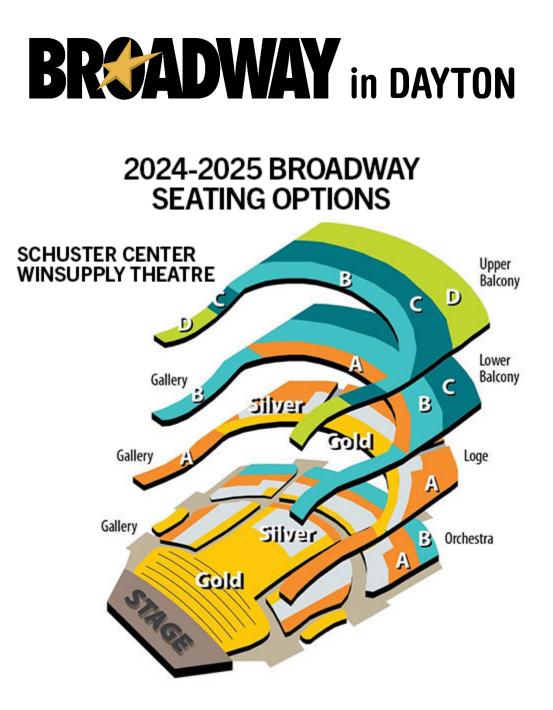

## SEATING PREFERENCE:

[]ORCHESTRA []LOGE []LOWER BALCONY []UPPER BALCONY []BEST AVAILABLE []ACCESSIBILITY NEEDS

## \*\* Limited Availability

| November 26-December 1, 2024 | GOLD<br>Price | Silver<br>Level | A Level<br>Price | B Level<br>Price | C Level<br>Price | D Level<br>Price |
|------------------------------|---------------|-----------------|------------------|------------------|------------------|------------------|
| Tues @ 7:30 pm               | \$124.00      | \$103.50        | \$94.50          | **\$30.00        | **\$30.00        | **\$30.00        |
| Wed @ 7:30 pm                | \$124.00      | \$103.50        | \$94.50          | **\$30.00        | **\$30.00        | **\$30.00        |
| Fri @ 2 pm                   | \$124.00      | \$103.50        | \$94.50          | **\$30.00        | **\$30.00        | **\$30.00        |
| Fri @ 8 pm                   | \$124.00      | \$103.50        | \$94.50          | \$76.50          | \$58.50          | \$34.00          |
| Sat @ 2 pm                   | \$124.00      | \$114.00        | \$104.00         | \$84.00          | \$64.00          | \$34.00          |
| Sat @ 8 pm                   | \$124.00      | \$103.50        | \$94.50          | \$76.50          | \$58.50          | \$34.00          |
| Sun @ 1 pm                   | \$124.00      | \$114.00        | \$104.00         | \$84.00          | \$64.00          | \$34.00          |
| Sun @ 6:30 pm                | \$124.00      | \$103.50        | \$94.50          | \$76.50          | \$58.50          | \$34.00          |